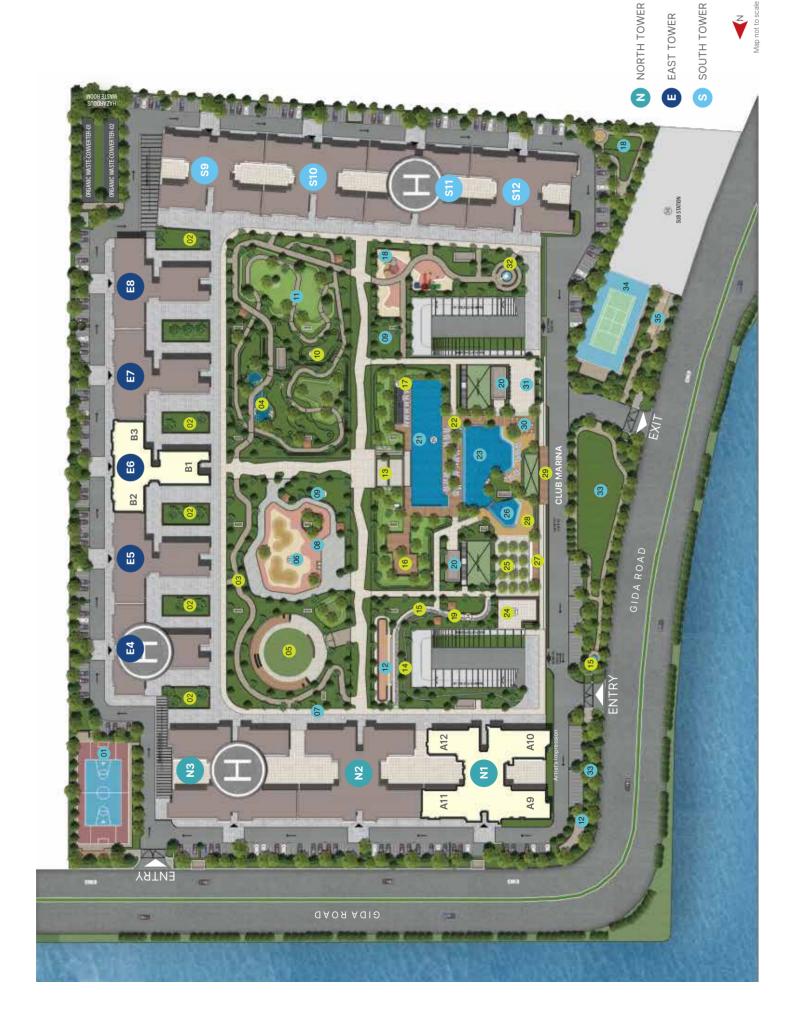

#### MASTER PLAN

#### **Features**

497 meter long water-facing frontage C-shape tower placement to ensure ample light and ventilation Amenities at podium level which is vehicle-free zone to ensure utmost security

## Activity Zone

- 01 Multisport Court
  06 The Peninsula Play Park
  07 Jogging / Bicycle Track
  08 Skating Rink
  09 Activity Lawns
  11 Putting Green
  12 Fitness Station
  12 Fitness Station
  13 Rids' Playground
  20 Changing Room
  21 50 Metre Lap Pool
  23 Beach Pool
  26 Kids' Pool
  30 Pool Plaza
  31 BBQ Corner
  33 Party Lawn
  34 Tennis Court
  35 Cricket Pitch

## Rejuvenation Zone

- 02 Seating Alcove
  03 Botanical Garden Walk
  04 Bio Pond
  05 Amphitheatre
  10 Eco-trail Park
  13 Step Plaza
  14 Walkover Garden
  15 Senior Citizens' Pavilion
  16 Meditation Deck
  17 Cabana Deck
  17 Cabana Deck
  18 Reflexology Trail
  22 Sundeck
  24 Stargazers' Ground
  25 Tree Promenade
  27 Coastal Pad
  28 Beach Deck
  29 Observation Deck
  32 Fountain Roundabout Senior Citizens' Pavilion