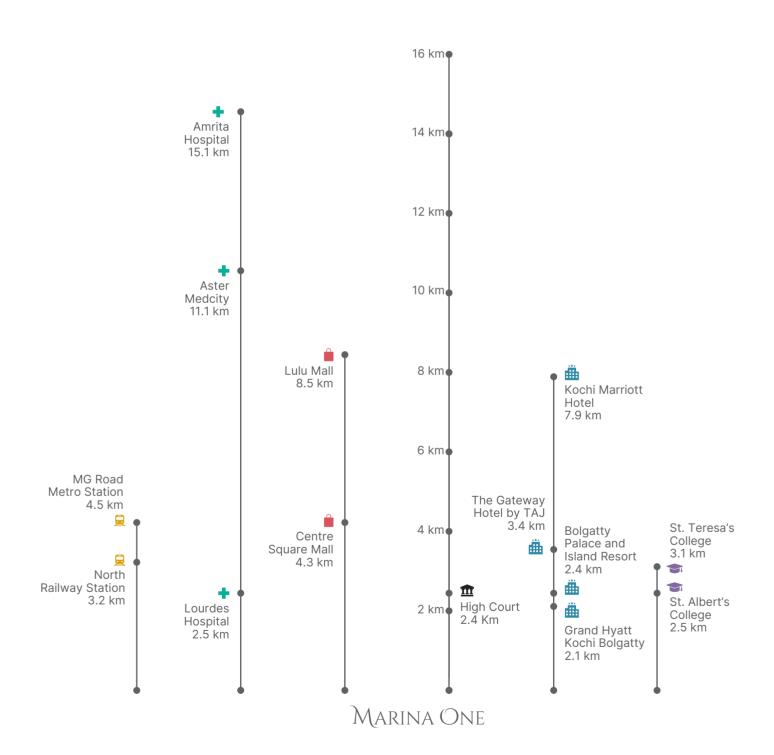

#### UNPARALLELED

Kochi, recently ranked the topmost emerging future megacity in India, reflects the true character of a metropolis. Marina One is located on Marine Drive, a picturesque promenade in the heart of Kochi. With educational institutions, hospitals, and shopping centres in the vicinity, the project offers modern-day conveniences at your doorstep. Indeed, a masterpiece creation in a rare location.