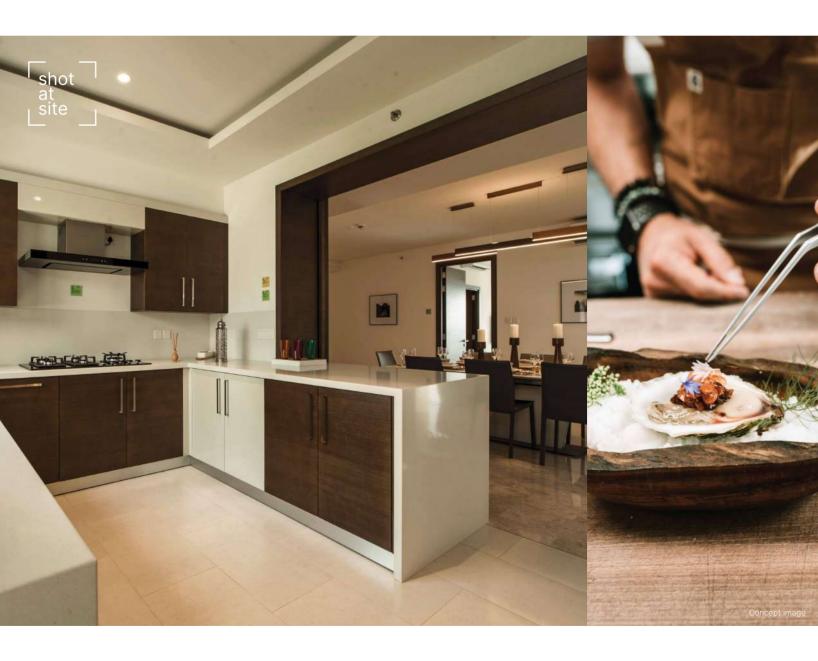

### UNCOMPROMISING

The uncomplicated open kitchen design

conforms to the work triangle principle, seamlessly blends with the living room – giving large open spaces for those weekend parties.