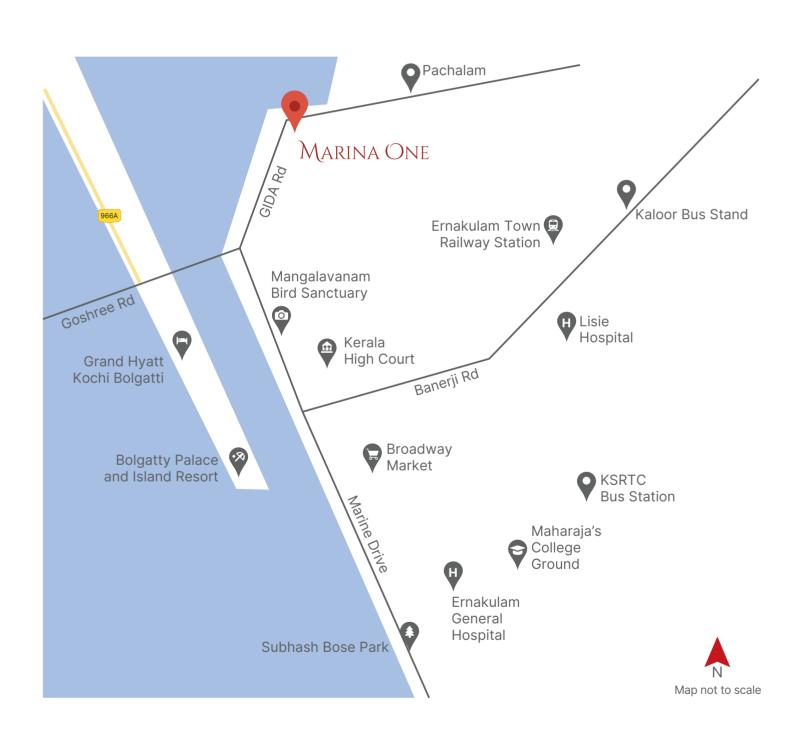

#### UNPARALLELED

Kochi, recently ranked the topmost emerging future megacity in India, reflects the true character of a metropolis. Marina One is located on Marine Drive, a picturesque promenade in the heart of Kochi. With educational institutions, hospitals, and shopping centres in the vicinity, the project offers modern-day conveniences at your doorstep. Indeed, a masterpiece creation in a rare location.